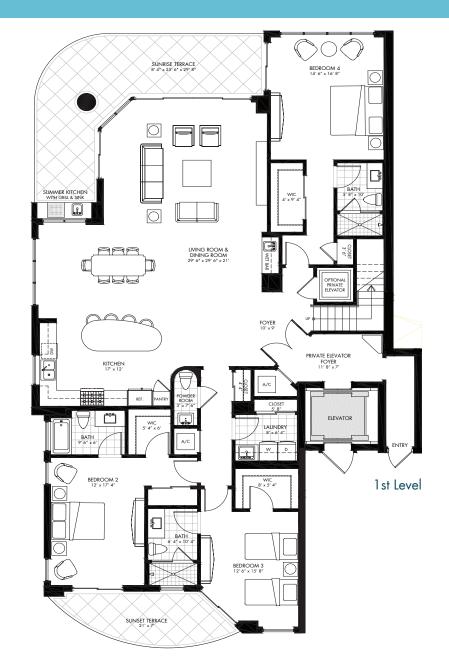

## **1ST LEVEL**

SI.KIII?

- 4 bedrooms, 4.5 bathrooms
- 4,540 square feet total
- 373 square foot Gulf front covered southeast facing Sunrise Terrace with optional outdoor summer kitchen and gas grill
- 147 square foot covered northwest facing Sunset Terrace
- Private elevator with direct access to unit and private elevator foyer
- Open living, dining and kitchen with Gulf views and wet bar
- Kitchen features large island with breakfast bar, separate pantry, stainless steel appliances, premium grade counters and cabinets, and a window overlooking resort
- Full size laundry room with storage and sink
- Gulf front guest suite has direct terrace access and features a walk-in closet, en-suite bathroom with tile shower and premium counters
- Two guest bedrooms have direct terrace access, walk-in closets and en-suite bathrooms
- Full-size laundry room with storage and sink
- Private 2-car garage