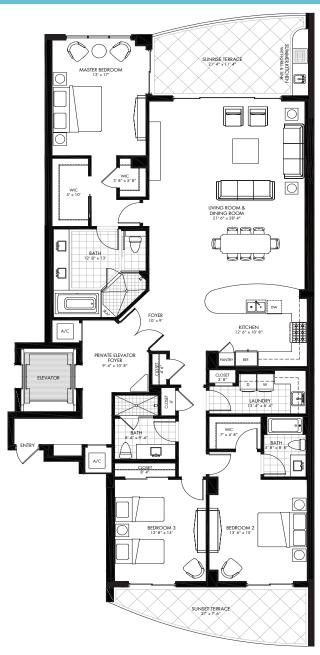

## **WESTBURY**

- 3 bedrooms, 3 bathrooms
- 2,590 square feet
- 240 square foot Gulf front covered southeast facing Sunrise Terrace with optional outdoor summer kitchen and gas grill
- 200 square foot covered northwest facing Sunset Terrace
- Private elevator with direct access to unit and private elevator foyer
- · Open living, dining and kitchen with Gulf views
- Kitchen features breakfast bar, separate pantry, stainless steel appliances, premium grade counters and cabinets
- Full-size laundry room with storage and sink
- Gulf front master suite has direct terrace access and features two walk-in closets, large en-suite bathroom, separate tile shower with seat, soaking tub, double vanities, premium counters
- Guest bedroom has direct terrace access, walk-in closet and en-suite bathroom
- Second guest bedroom has direct terrace access