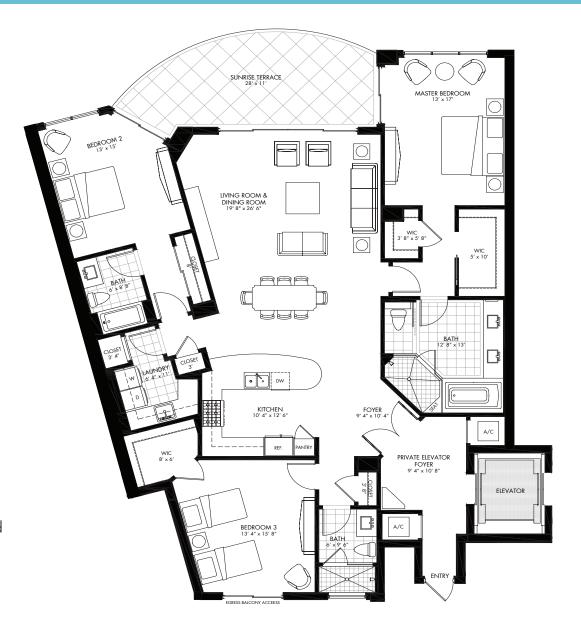

## **STAPLETON**

- 3 bedrooms, 3 bathrooms
- 2,380 square feet
- 275 square foot Gulf front covered southeast facing Sunrise Terrace
- Private elevator with direct access to unit and private elevator foyer
- Open living, dining and kitchen with Gulf views
- Kitchen features breakfast bar, separate pantry, stainless steel appliances, premium grade counters and cabinets
- Full-size laundry room with storage and sink
- Gulf front master suite has direct terrace access and features two walk-in closets, large en-suite bathroom, separate tile shower with seat, soaking tub, double vanities, premium counters
- Gulf front guest bedroom has direct terrace access and en-suite bathroom
- Second guest bedroom features a large walk-in closet and bathroom with tile shower