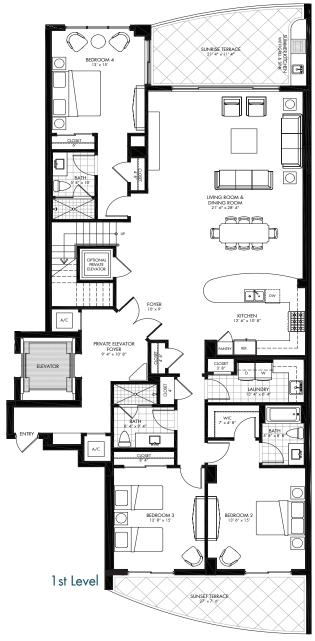

## CHARLESTON PENTHOUSE

## 1ST LEVEL

- 4 bedrooms, 4 bathrooms
- 3,910 square feet total
- 240 square foot Gulf front covered south facing Sunrise Terrace with optional outdoor summer kitchen and gas grill on main level
- 200 square foot covered northwest facing Sunset Terrace
- Private elevator with direct access to unit and private elevator foyer
- · Open living, dining and kitchen with Gulf views
- Kitchen features breakfast bar, separate pantry, stainless steel appliances, premium grade counters and cabinets
- Two guest bedrooms have direct terrace access, walk-in closets and en-suite bathrooms
- Third guest bedroom has direct terrace access
- Full-size laundry room with storage and sink
- Private 2-car garage