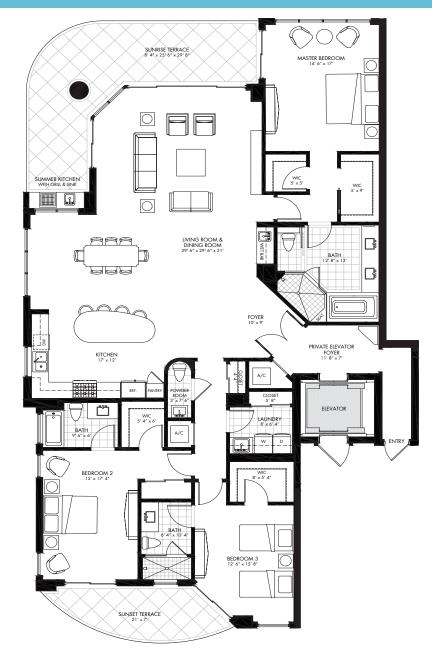

## **BELLMONT**

- 3 bedrooms, 3.5 bathrooms
- 2,840 square feet
- 373 square foot Gulf front covered southeast facing Sunrise Terrace with optional outdoor summer kitchen and gas grill
- 147 square foot covered northwest facing Sunset Terrace
- Private elevator with direct access to unit and private elevator foyer
- Open living, dining and kitchen with Gulf views and wet bar
- Kitchen features large island with breakfast bar, separate pantry, stainless steel appliances, premium grade counters and cabinets, and window overlooking resort
- Full-size laundry room with storage and sink
- Gulf front master suite has direct terrace access and features two walk-in closets, large en-suite bathroom, separate tile shower with seat, soaking tub, double vanities, premium counters
- Both guest bedrooms have direct terrace access, walk-in closets and en-suite bathrooms