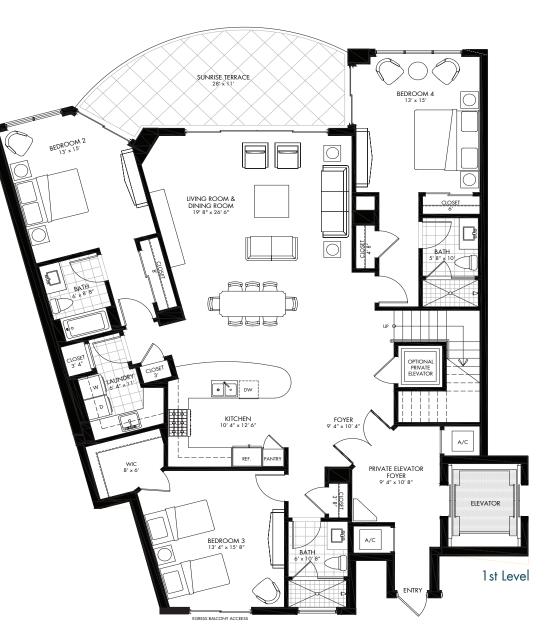

## FLOOR PLANS

## BASSETERRE PENTHOUSE

- 4 bedrooms, 4 bathrooms
- 3,965 square feet total

ST. KITTS

- 275 square foot Gulf front covered southeast facing Sunrise Terrace
- Private elevator with direct access to unit and private elevator foyer
- Open living, dining and kitchen with Gulf views
- Kitchen features breakfast bar, separate pantry, GE Cafe Plus stainless steel appliances, premium grade counters and cabinets
- Full size laundry room with storage and sink
- Two guest bedrooms have direct terrace access, and en-suite bathrooms
- Full-size laundry room with storage and sink
- Private 2-car garage