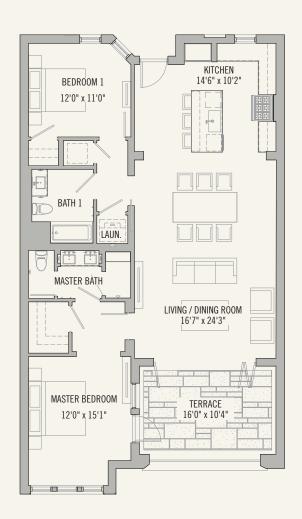

2 BEDROOM 2 BATH

Total Conditioned Area: 1,353 sq. ft.
Total Unconditioned Area: 178 sq. ft.

3 BEDROOM

3 BATH

Total Conditioned Area: 1,878 sq. ft.
Total Unconditioned Area: 176 sq. ft.

3 BEDROOM

3 BATH

Total Conditioned Area: 1,874 sq. ft.
Total Unconditioned Area: 157 sq. ft.

2 BEDROOM 2 BATH

Total Conditioned Area: 1,315 sq. ft.
Total Unconditioned Area: 181 sq. ft.

2 BEDROOM 2 BATH

Total Conditioned Area: 1,315 sq. ft.
Total Unconditioned Area: 181 sq. ft.

3 BEDROOM

3 BATH

Total Conditioned Area: 1,878 sq. ft.
Total Unconditioned Area: 176 sq. ft.