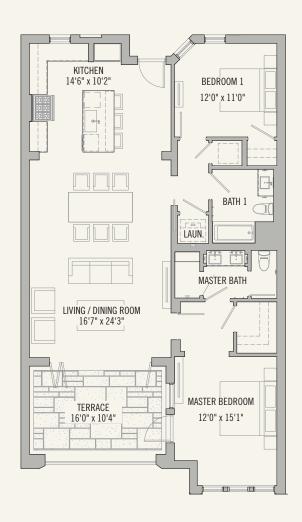

2 BEDROOM 2 BATH

Total Conditioned Area: 1,315 sq. ft.
Total Unconditioned Area: 181 sq. ft.

2 BEDROOM 2 BATH

Total Conditioned Area: 1,315 sq. ft.
Total Unconditioned Area: 181 sq. ft.

3 BEDROOM

3 BATH

Total Conditioned Area: 1,878 sq. ft.
Total Unconditioned Area: 176 sq. ft.