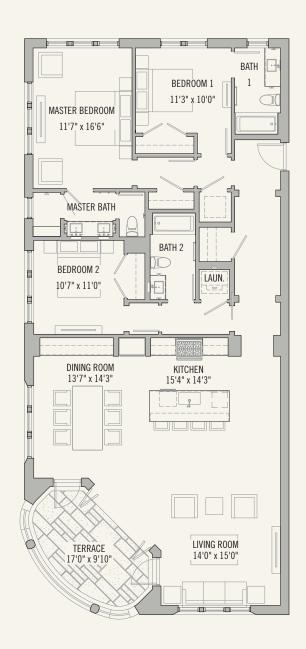

3 BEDROOM

3 BATH

Total Conditioned Area: 1,878 sq. ft.
Total Unconditioned Area: 176 sq. ft.

3 BEDROOM

3 BATH

Total Conditioned Area: 1,874 sq. ft.
Total Unconditioned Area: 157 sq. ft.

2 BEDROOM 2 BATH

Total Conditioned Area: 1,353 sq. ft.
Total Unconditioned Area: 178 sq. ft.

2 BEDROOM 2 BATH

Total Conditioned Area: 1,353 sq. ft.
Total Unconditioned Area: 178 sq. ft.

3 BEDROOM

3 BATH

Total Conditioned Area: 1,878 sq. ft.
Total Unconditioned Area: 176 sq. ft.

3 BEDROOM

3 BATH

Total Conditioned Area: 1,874 sq. ft.
Total Unconditioned Area: 157 sq. ft.