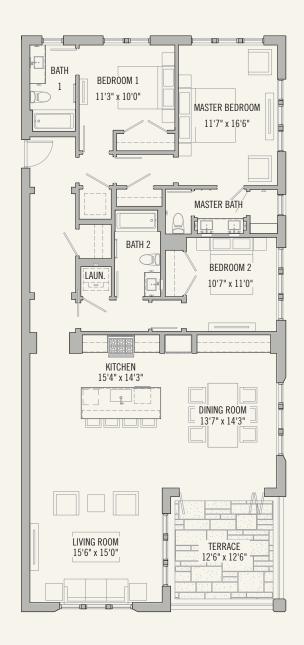

3 BEDROOM

3 BATH

Total Conditioned Area: 1,874 sq. ft.
Total Unconditioned Area: 157 sq. ft.

2 BEDROOM 2 BATH

Total Conditioned Area: 1,353 sq. ft.
Total Unconditioned Area: 178 sq. ft.

2 BEDROOM 2 BATH

Total Conditioned Area: 1,353 sq. ft.
Total Unconditioned Area: 178 sq. ft.

3 BEDROOM

3 BATH

Total Conditioned Area: 1,878 sq. ft.
Total Unconditioned Area: 176 sq. ft.

3 BEDROOM

3 BATH

Total Conditioned Area: 1,874 sq. ft.
Total Unconditioned Area: 157 sq. ft.

2 BEDROOM 2 BATH

Total Conditioned Area: 1,353 sq. ft.
Total Unconditioned Area: 178 sq. ft.