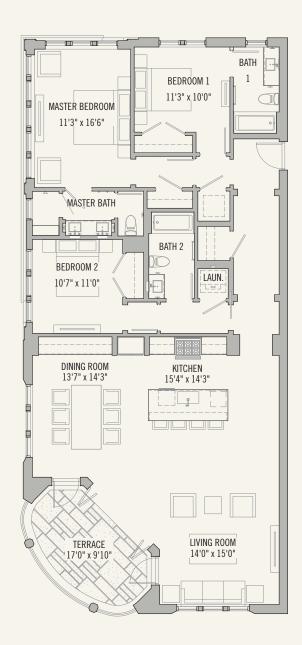

3 BEDROOM

3 BATH

Total Conditioned Area: 1,874 sq. ft.
Total Unconditioned Area: 157 sq. ft.

2 BEDROOM 2 BATH

Total Conditioned Area: 1,353 sq. ft.
Total Unconditioned Area: 178 sq. ft.

2 BEDROOM 2 BATH

Total Conditioned Area: 1,353 sq. ft.
Total Unconditioned Area: 178 sq. ft.

3 BEDROOM

3 BATH

Total Conditioned Area: 1,878 sq. ft.
Total Unconditioned Area: 176 sq. ft.

3 BEDROOM

3 BATH

Total Conditioned Area: 1,874 sq. ft.
Total Unconditioned Area: 157 sq. ft.

2 BEDROOM 2 BATH

Total Conditioned Area: 1,353 sq. ft.
Total Unconditioned Area: 178 sq. ft.

2 BEDROOM 2 BATH

Total Conditioned Area: 1,353 sq. ft.
Total Unconditioned Area: 178 sq. ft.

3 BEDROOM

3 BATH

Total Conditioned Area: 1,878 sq. ft.
Total Unconditioned Area: 176 sq. ft.

3 BEDROOM

3 BATH

Total Conditioned Area: 1,874 sq. ft.
Total Unconditioned Area: 157 sq. ft.