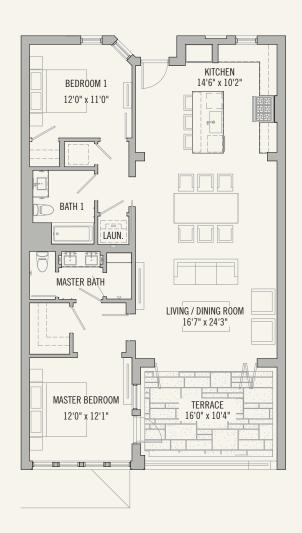

3 BEDROOM

3 BATH

Total Conditioned Area: 1,874 sq. ft.
Total Unconditioned Area: 157 sq. ft.

2 BEDROOM 2 BATH

Total Conditioned Area: 1,353 sq. ft.
Total Unconditioned Area: 178 sq. ft.

2 BEDROOM 2 BATH

Total Conditioned Area: 1,353 sq. ft.
Total Unconditioned Area: 178 sq. ft.

3 BEDROOM

3 BATH

Total Conditioned Area: 1,878 sq. ft.
Total Unconditioned Area: 176 sq. ft.

3 BEDROOM

3 BATH

Total Conditioned Area: 1,874 sq. ft.
Total Unconditioned Area: 157 sq. ft.

2 BEDROOM 2 BATH

Total Conditioned Area: 1,353 sq. ft.
Total Unconditioned Area: 178 sq. ft.

2 BEDROOM 2 BATH

Total Conditioned Area: 1,353 sq. ft.
Total Unconditioned Area: 178 sq. ft.

3 BEDROOM

3 BATH

Total Conditioned Area: 1,878 sq. ft.
Total Unconditioned Area: 176 sq. ft.

3 BEDROOM

3 BATH

Total Conditioned Area: 1,874 sq. ft.
Total Unconditioned Area: 157 sq. ft.