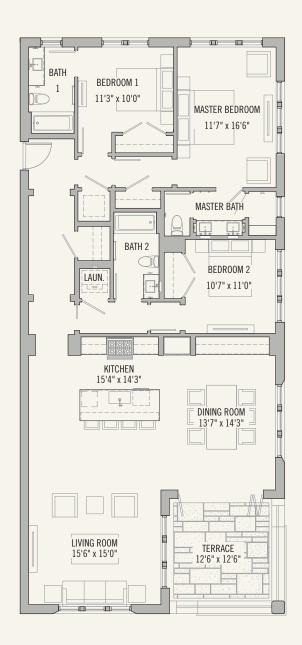

3 BEDROOM

3 BATH

Total Conditioned Area: 1,874 sq. ft.
Total Unconditioned Area: 157 sq. ft.

2 BEDROOM 2 BATH

Total Conditioned Area: 1,353 sq. ft.
Total Unconditioned Area: 178 sq. ft.

2 BEDROOM 2 BATH

Total Conditioned Area: 1,353 sq. ft.
Total Unconditioned Area: 178 sq. ft.

3 BEDROOM

3 BATH

Total Conditioned Area: 1,878 sq. ft.
Total Unconditioned Area: 176 sq. ft.

3 BEDROOM

3 BATH

Total Conditioned Area: 1,874 sq. ft.
Total Unconditioned Area: 157 sq. ft.

2 BEDROOM 2 BATH

Total Conditioned Area: 1,353 sq. ft.
Total Unconditioned Area: 178 sq. ft.