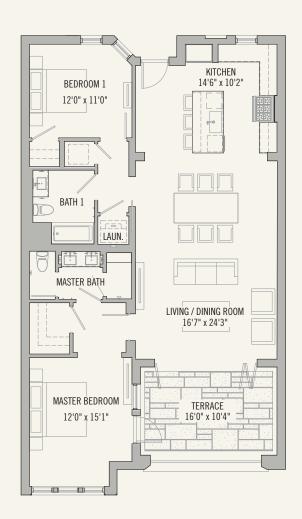

2 BEDROOM 2 BATH

Total Conditioned Area: 1,353 sq. ft.
Total Unconditioned Area: 178 sq. ft.

3 BEDROOM

3 BATH

Total Conditioned Area: 1,878 sq. ft.
Total Unconditioned Area: 176 sq. ft.

3 BEDROOM

3 BATH

Total Conditioned Area: 1,874 sq. ft.
Total Unconditioned Area: 157 sq. ft.

2 BEDROOM 2 BATH

Total Conditioned Area: 1,315 sq. ft.
Total Unconditioned Area: 181 sq. ft.

2 BEDROOM 2 BATH

Total Conditioned Area: 1,315 sq. ft.
Total Unconditioned Area: 181 sq. ft.

3 BEDROOM

3 BATH

Total Conditioned Area: 1,878 sq. ft.
Total Unconditioned Area: 176 sq. ft.