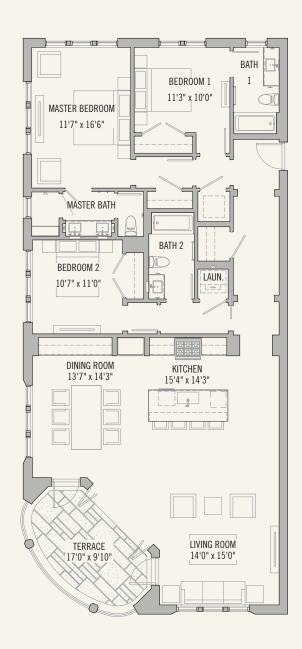

3 BEDROOM

3 BATH

Total Conditioned Area: 1,878 sq. ft.
Total Unconditioned Area: 176 sq. ft.

3 BEDROOM

3 BATH

Total Conditioned Area: 1,874 sq. ft.
Total Unconditioned Area: 157 sq. ft.

2 BEDROOM 2 BATH

Total Conditioned Area: 1,353 sq. ft.
Total Unconditioned Area: 178 sq. ft.

2 BEDROOM 2 BATH

Total Conditioned Area: 1,353 sq. ft.
Total Unconditioned Area: 178 sq. ft.

3 BEDROOM

3 BATH

Total Conditioned Area: 1,878 sq. ft.
Total Unconditioned Area: 176 sq. ft.

3 BEDROOM

3 BATH

Total Conditioned Area: 1,874 sq. ft.
Total Unconditioned Area: 157 sq. ft.