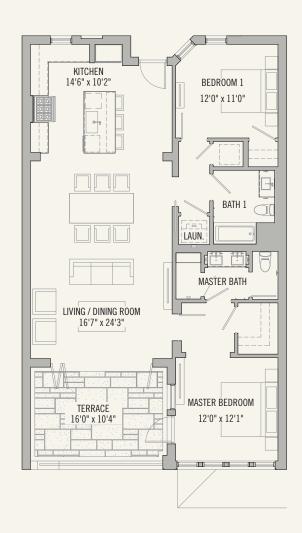

2 BEDROOM 2 BATH

Total Conditioned Area: 1,315 sq. ft.
Total Unconditioned Area: 181 sq. ft.

2 BEDROOM 2 BATH

Total Conditioned Area: 1,315 sq. ft.
Total Unconditioned Area: 181 sq. ft.

3 BEDROOM

3 BATH

Total Conditioned Area: 1,878 sq. ft.
Total Unconditioned Area: 176 sq. ft.