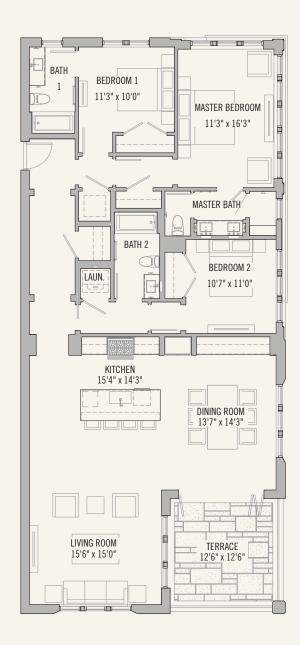

3 BEDROOM

3 BATH

Total Conditioned Area: 1,878 sq. ft.
Total Unconditioned Area: 176 sq. ft.

3 BEDROOM

3 BATH

Total Conditioned Area: 1,874 sq. ft.
Total Unconditioned Area: 157 sq. ft.

2 BEDROOM 2 BATH

Total Conditioned Area: 1,353 sq. ft.
Total Unconditioned Area: 178 sq. ft.

2 BEDROOM 2 BATH

Total Conditioned Area: 1,353 sq. ft.
Total Unconditioned Area: 178 sq. ft.

3 BEDROOM

3 BATH

Total Conditioned Area: 1,878 sq. ft.
Total Unconditioned Area: 176 sq. ft.

3 BEDROOM

3 BATH

Total Conditioned Area: 1,874 sq. ft.
Total Unconditioned Area: 157 sq. ft.

2 BEDROOM 2 BATH

Total Conditioned Area: 1,315 sq. ft.
Total Unconditioned Area: 181 sq. ft.

2 BEDROOM 2 BATH

Total Conditioned Area: 1,315 sq. ft.
Total Unconditioned Area: 181 sq. ft.

3 BEDROOM

3 BATH

Total Conditioned Area: 1,878 sq. ft.
Total Unconditioned Area: 176 sq. ft.