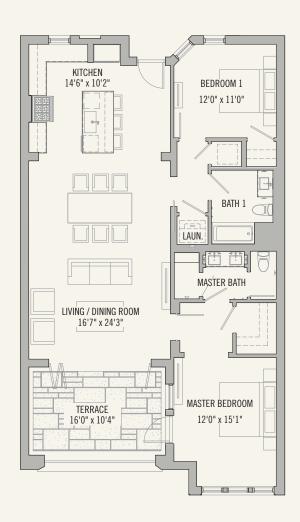

2 BEDROOM 2 BATH

Total Conditioned Area: 1,315 sq. ft.
Total Unconditioned Area: 181 sq. ft.

2 BEDROOM 2 BATH

Total Conditioned Area: 1,315 sq. ft.
Total Unconditioned Area: 181 sq. ft.

3 BEDROOM

3 BATH

Total Conditioned Area: 1,878 sq. ft.
Total Unconditioned Area: 176 sq. ft.