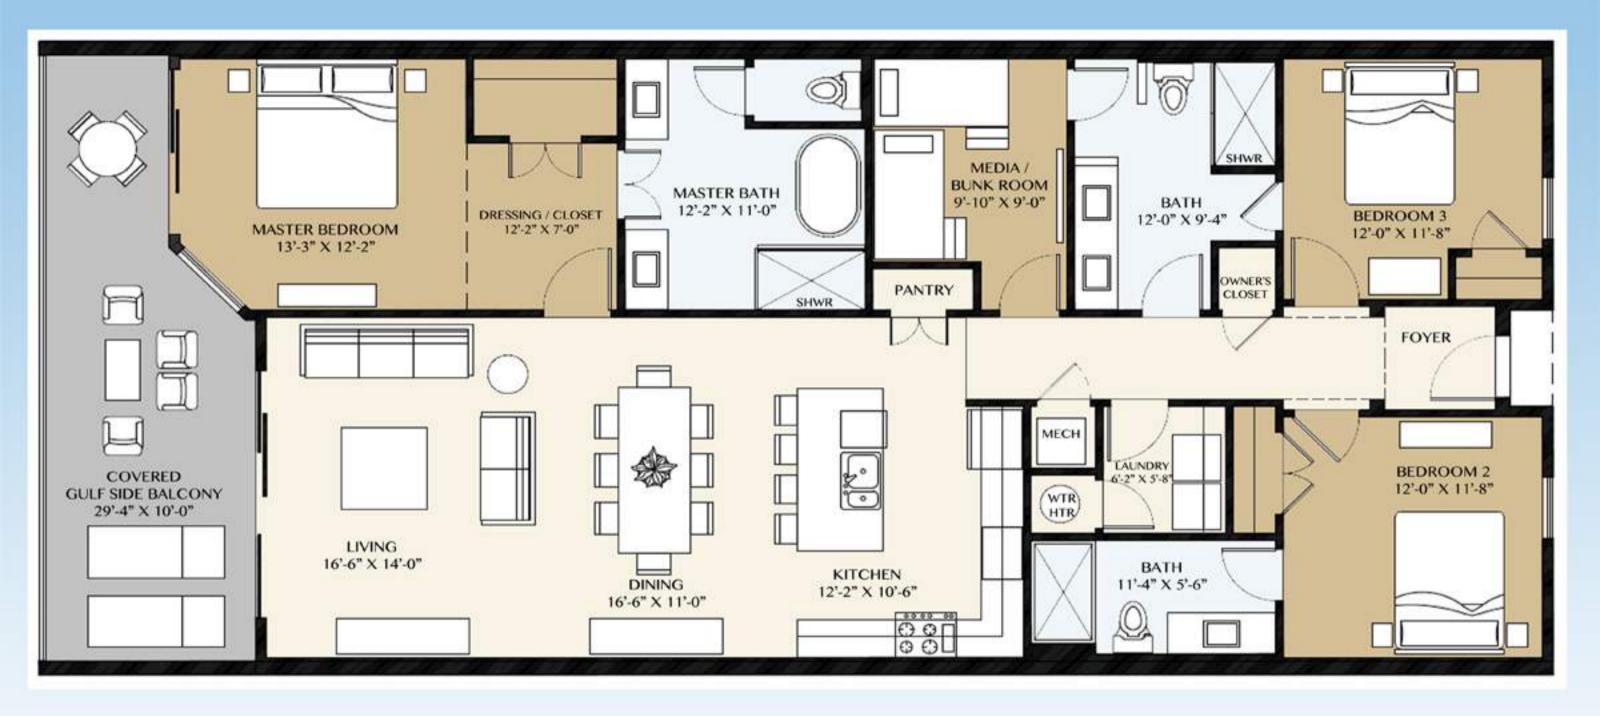

## **RESIDENCE B**

3 BEDROOMS PLUS MEDIA ROOM / BUNK ROOM / 3 BATHS

AC AREA: 1,837 SQ. FT.
GULF SIDE BALCONY: 235 SQ. FT.
TOTAL: 2,072 SQ. FT.