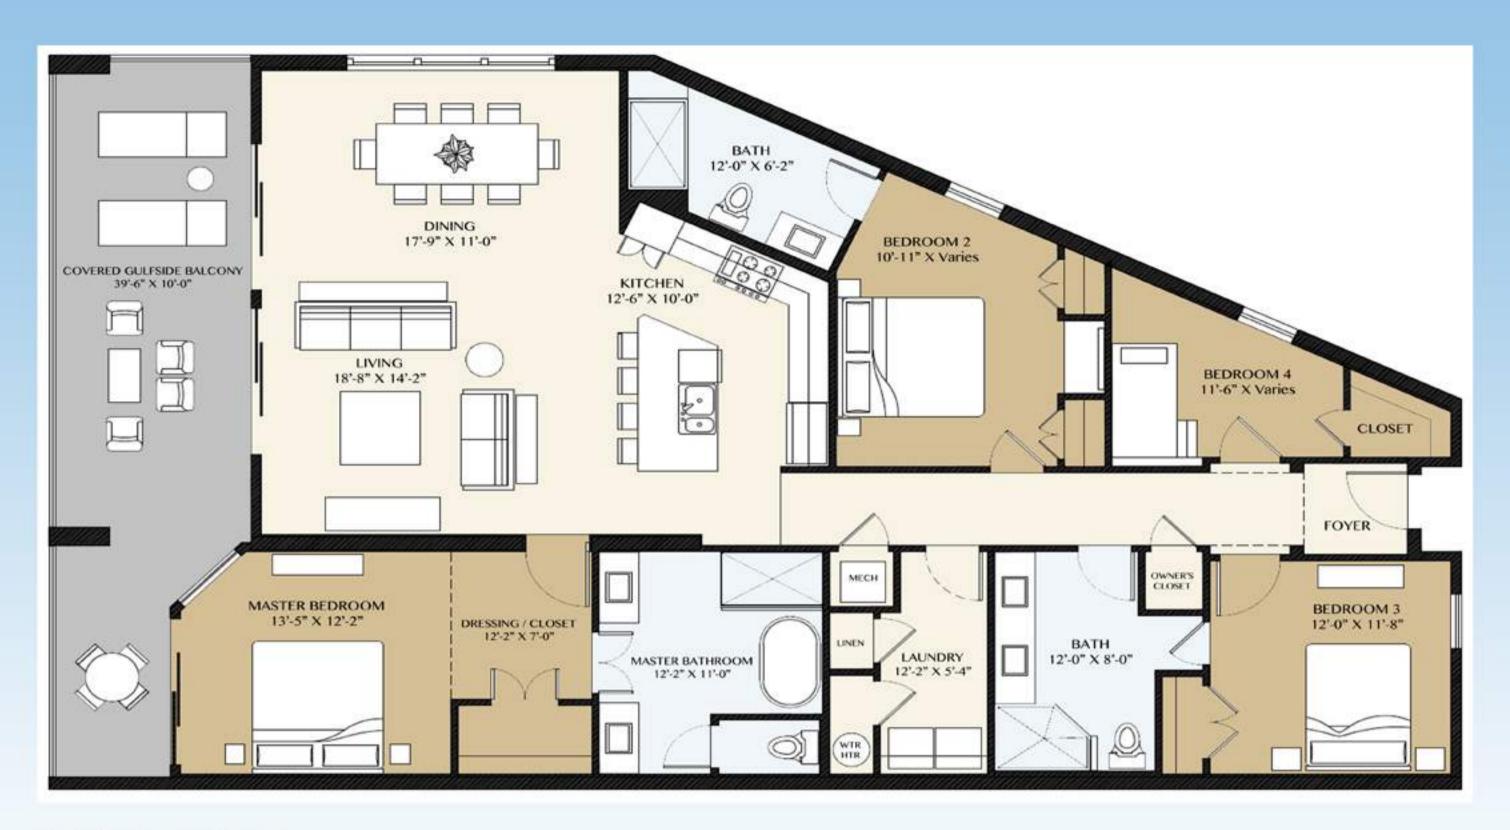

## **RESIDENCE A** 4 BEDROOMS / 3 BATHS

| AC AREA:                  | 2,053 SQ. FT. |
|---------------------------|---------------|
| <b>GULF SIDE BALCONY:</b> | 329 SQ. FT.   |
| TOTAL:                    | 2,382 SQ. FT. |